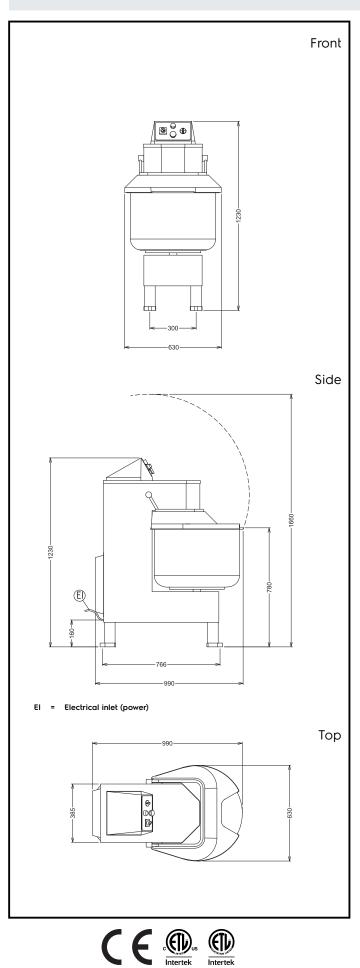

| Supply voltage:<br>601217 (PSR100)<br>Total Watts:                                                                               | 380-415 V/3 ph/50 Hz<br>2.8 kW                 |
|----------------------------------------------------------------------------------------------------------------------------------|------------------------------------------------|
| Key Information:                                                                                                                 |                                                |
| Bowl capacity:<br>External dimensions, Width:<br>External dimensions, Depth:<br>External dimensions, Height:<br>Shipping weight: | 90 It<br>630 mm<br>990 mm<br>1230 mm<br>300 kg |