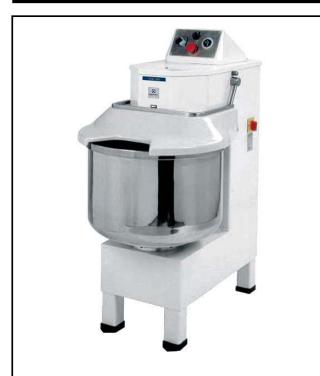

### Item No.

Constructed in painted steel. 18 litre liquid capacity; 90 litre stainless steel bowl. Manual speed variation. 2 speeds. Bowl positioned in the front of the machine making the dough easier to remove once kneaded. Stainless steel spiral cylindrical bar tool equipped with a system to prevent the dough from raising up. Safety device to stop the machine if the cover is opened. Control panel incorporates an on/off switch and timer. IP55 protection for electrical controls.

### **Main Features**

- 90 liter bowl capacity, suitable for kneading special breads, viennese pastries and pizza dough.
- Suitable for free-standing installations.
- Transparent protective screen to reduce flour dust release in the work area during slow kneading.
- Bowl positioned in front of the machine to facilitate dough removal.
- Bottom of the bowl to be raised in the center to keep the dough around the kneading area.
- Control panel with on/off switch and timer.
- Safety device stops the machine when the cover is opened.
- Maximum working capacity of 18 liter (liquids), i.e. 48 kg of dough per cycle, depending on hydration rate.

## Construction

- 18 liter liquid capacity.
- IP55 protected
- Stainless steel bowl and spiral tool, equipped with a vertical bat preventing dough accumulation around the tool that could create an over power.
- Two speed kneading motor (110 and 220 rpm) with manual speed variation for a faster kneading process.